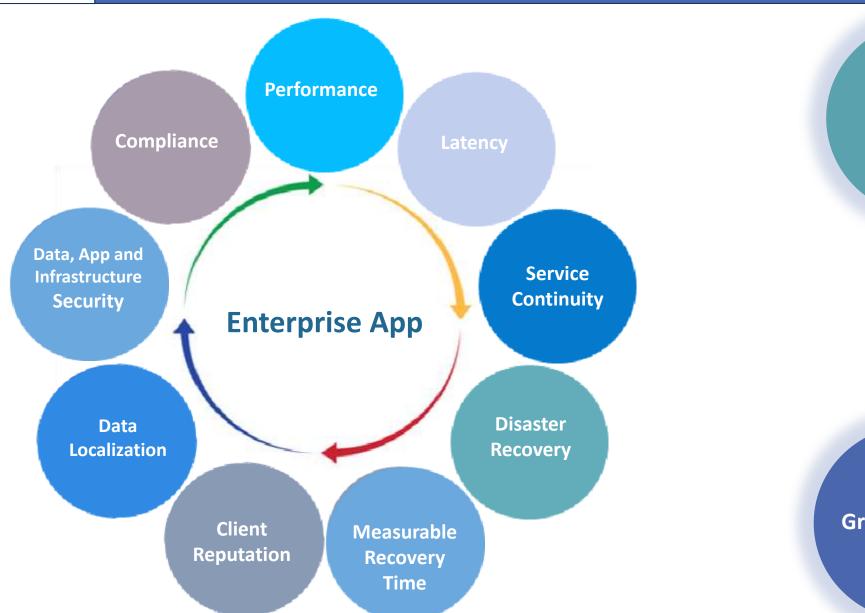

## **SERVICES**

Health Checks, Professional Services, Extended Services, Training Services

Managed Services: NOC/SOC Full outsourcing or client SOC extension

**7x24 ONSITE Tech Assistance** 

Network & Security
Assessment