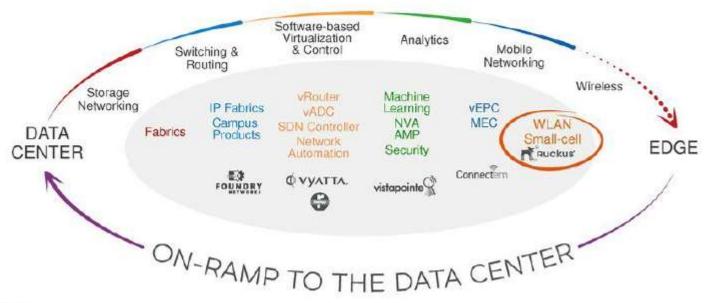

the network is an issue in achieving their organizations goals

A quarter say it is a **significant** issue...





# Transformation tipping point



# The Five Fundamentals you need from your network

Zero Automation & Availability & Software- Open for downtime Analytics Performance enabled innovation













# The New IP is Transforming IT



- Open keeps pace with the rate of innovation, reduces vendor lock-in, and reduces cost and complexity
- Software-Enabled Innovation improves time to value and customer experience
- The Ecosystem provides a pool resources to accelerate innovation
- Transform your business on your own time, on your own terms

# A Journey to the new IP

### Brocade is Building a New Networking Company

To enable businesses to thrive in the Digital Business Era





BROCADE<sup>S®</sup> PARTNER NETWORK

# Thank you

015 BROCADE COMMUNICATIONS SYSTEMS, INC. COMPANY PROPRIETARY INFORMATION