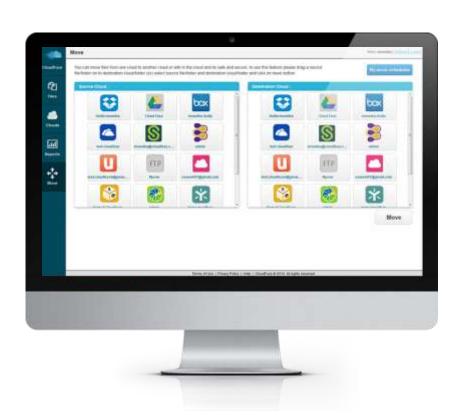

# **MIGRATE**

- Move files from one cloud to another from a single screen.
- Stop logging in and out of different cloud services and downloading or uploading files to transfer them.
- Transfer files with ease as if all of your cloud storage accounts are one.

#### **Clouds Manager**

Clouds Manager allows you to configure accounts with CloudFuze and provides a global view of your files. Easily add new accounts or delete cloud accounts currently added to Cloud Manager.