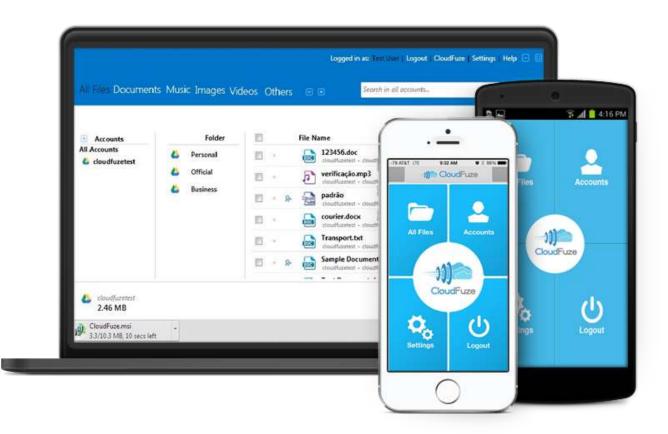

#### **Single Login Access**

CloudFuze's Clouds Manager allows you to sync multiple cloud storage accounts and access all of your cloud files from one point. CloudFuze currently supports 10 public cloud storage services

#### **Multiple File Views**

CloudFuze Cloud File Manager offers multiple file views. By default you will see all files and folders related to all your cloud accounts, You can sort these files by file name, added date, size, service, last edited date and etc.

#### **Clouds Manager**

Clouds Manager allows you to configure accounts with CloudFuze and provides a global view of your files. Easily add new accounts or delete cloud accounts currently added to Cloud Manager.

#### Manage Files & Folders

You can upload multiple files from your computer to any cloud service configured with your CloudFuze account. You can even download files that you would like to access. Create folders and upload required files to any of these folders directly with CloudFuze.

#### **Organize Files**

CloudFuze offers simplified file management features to organize files in an enhanced manner. The file Favorites feature allows you to select your files and access all your files with one click.

#### **Fast File Search**

CloudFuze's Cloud File Manager can search by file name across all of your cloud storage accounts and uses search as you type to suggest matching file names as you type. Even if you do not know where the exact file is located you can see it though bread crumb functionality.