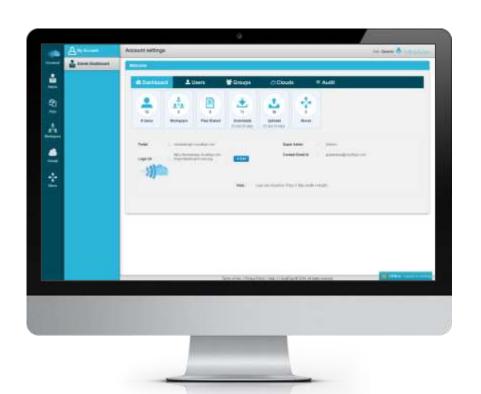

## **Single Point of Access**

Log in to CloudFuze to access and manage all of your files across multiple storage clouds from one screen.

## **Powerful Admin Controls**

Manage, Govern and audit users, devices, content, file & folder permissions and shares in a centralized console.