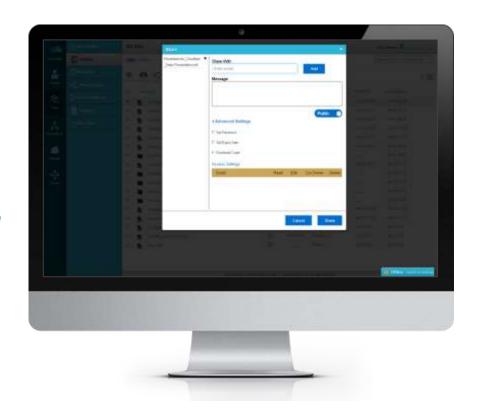

## **Simple & Secure Sharing**

Stop your employees from sending insecure email attachments.
Instead, use customized CloudFuze shared links with passwords, expiration dates and restricted download access.

## **Powerful Admin Controls**

Manage, Govern and audit users, devices, content, file & folder permissions and shares in a centralized console.