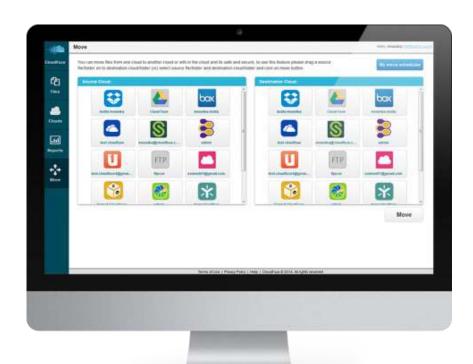

# **MIGRATE**

- Move files from one cloud to another from a single screen.
- Stop logging in and out of different cloud services and downloading or uploading files to transfer them.
- Transfer files with ease as if all of your cloud storage accounts are one.

#### **Clouds Manager**

Clouds Manager allows you to configure accounts with CloudFuze and provides a global view of your files. Easily add new accounts or delete cloud accounts currently added to Cloud Manager.