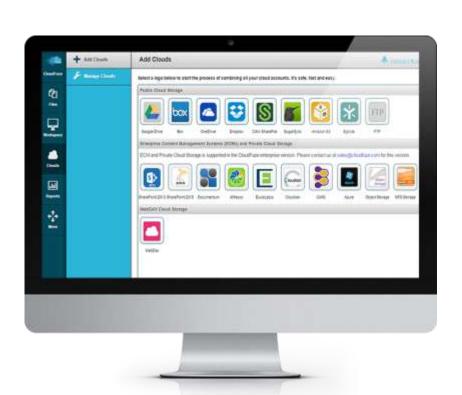

#### **Single Login Access**

CloudFuze's Clouds Manager allows you to sync multiple cloud storage accounts and access all of your cloud files from one point. CloudFuze currently supports 10 public cloud storage services

#### **Clouds Manager**

Clouds Manager allows you to configure accounts with CloudFuze and provides a global view of your files. Easily add new accounts or delete cloud accounts currently added to Cloud Manager.