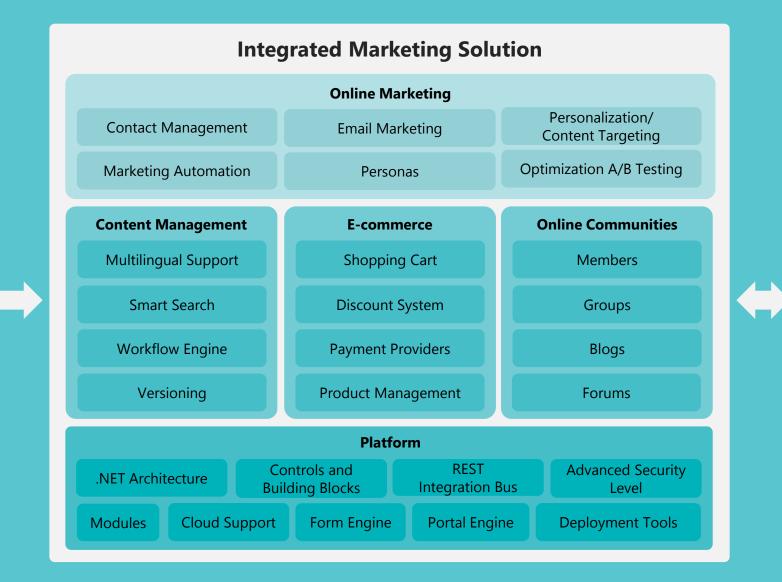

#### COMPLETE PLATFORM AND ECOSYSTEM

In the Cloud

**Active Developer Community and Marketplace** 