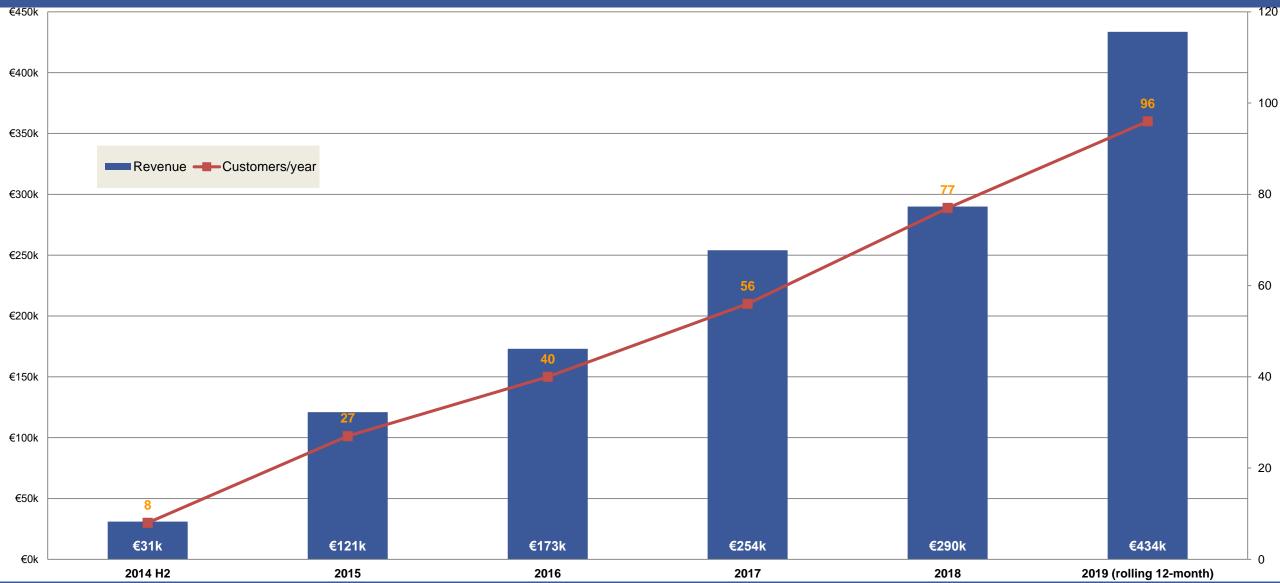

ive/quantitative measurement

#### **Effectively interact with social audiences**

- Post the right messages with the right tone on a continuous basis
- Target, then grow your audience
- Interact with your audience
- Transform conversations into leads/preference/respect
- Measure visibility, interaction levels
- On most major social platforms

#### **Google Ads: your advertising presence**

- Defining budgets, target, demographics, success factors
- Building landing pages, advertisements, campaigns, keywords/stopwords, & perform advertising for you
- Regularly measuring & fine-tuning the initiative: continuous review of keywords & stopwords, cost-per-click (CPC) & budget by campaign, dashboard-based reporting
- Fixed, all inclusive cost



# Top Business Highlights



### Constant growth



#### Customers in 14 countries

#### www.primobonacina.com/customers



### Some of our customers, #1

| IT Vendors        |                                 |                 | IT Distributors                  |                                 | Cloud Players,<br>Service Providers                           | Marketing, PR, Business Development, SEO,<br>Blogs