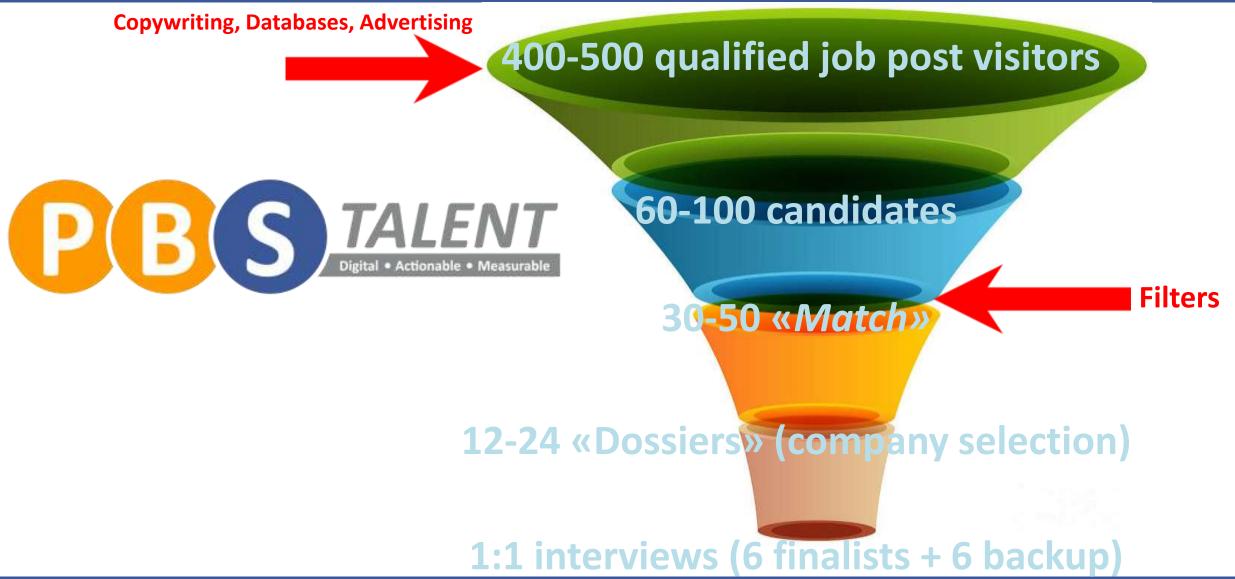

# «Digital Recruiting» compares to lead generation: candidates' journey is rapid, predictable, compelling