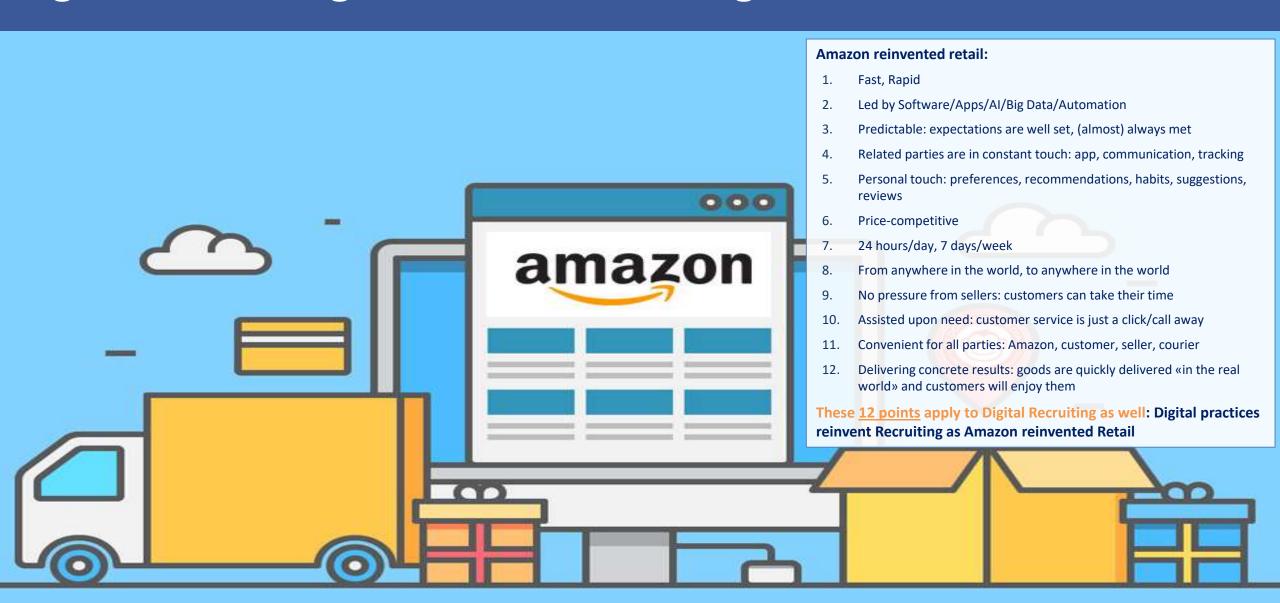

### Digital (Marketing applied) to Recruiting is our top-selling service: your recruiting needs solved in days. Or your money back!

#### Digital Recruiting reinvents recruiting, as Amazon did for retail

# «Digital Recruiting» compares to lead generation: candidates' journey is rapid, predictable, compelling